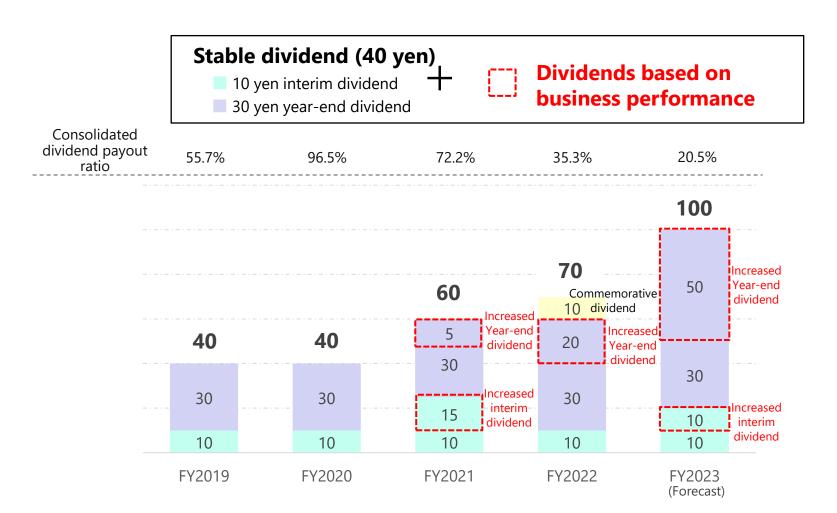

#### **Dividends**

- Basic policy to pay stable dividends, taking into account the business environment, earnings conditions, dividend payout ratio, and other factors, and to return profits to shareholders (special dividends) in line with business performance
- Due to the current strong performance, we plan to increase the year-end dividend by 50 yen to a record annual dividend of 100 yen.