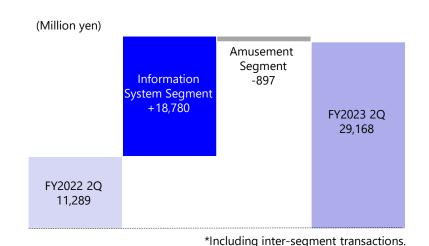

#### **Consolidated Statements of Income (Summary)**

Consolidated results achieved record profits with significant increases in both sales and income.

| (Million yen)                                  | FY2022 Q2 | FY2023 Q2 | YoY change | Rate of change |
|------------------------------------------------|-----------|-----------|------------|----------------|
| Net sales                                      | 11,289    | 29,168    | +17,878    | +158.4%        |
| Gross profit-net                               | 5,233     | 13,701    | +8,467     | +161.8%        |
| Selling, general and administrative expenses   | 4,483     | 5,801     | +1,318     | +29.4%         |
| Operating income                               | 749       | 7,899     | +7,149     | +953.6%        |
| Ordinary income                                | 871       | 7,938     | +7,067     | +810.9%        |
| Net income attributable to owners of the paren | 570       | 5,502     | +4,931     | +864.6%        |

#### **Information System Segment**

Net sales in this segment 27,286 million yen

YoY Change +18,780 million yen

Increase and record sales

+220.8%