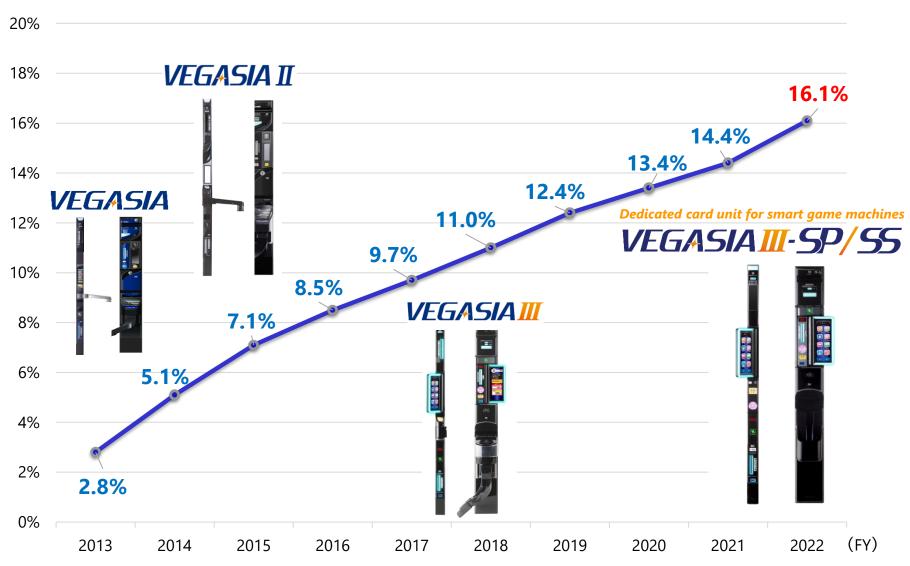

#### **Share of DK installed card units**

• Since entering the market in 2013, "VEGASIA" card unit has steadily increased its market share.