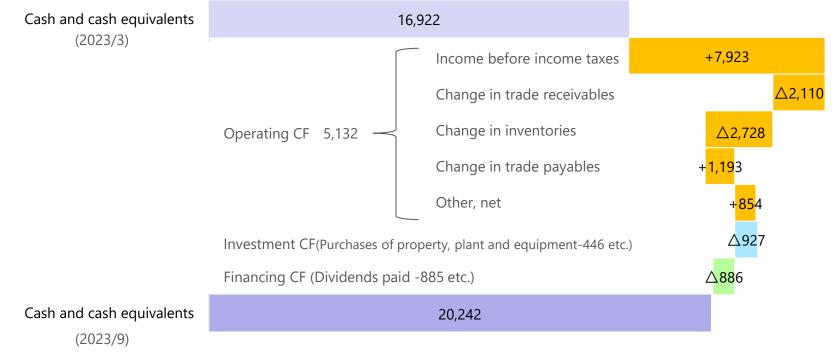

#### **Statements of Cash Flows**

Significant increase in operating cash flow due to significant increase in income before income taxes and minority interests.

| (Million yen)             | FY2022<br>Q2 | FY2022 | FY2022<br>Q2 |
|---------------------------|--------------|--------|--------------|
| Operating CF              | -343         | 2,983  | 5,132        |
| Investment CF             | -570         | -1,976 | -927         |
| Financing CF              | -517         | -666   | -886         |
| Cash and cash equivalents | 15,150       | 16,922 | 20,242       |
| Free cash flow            | -913         | 1,007  | 4,205        |