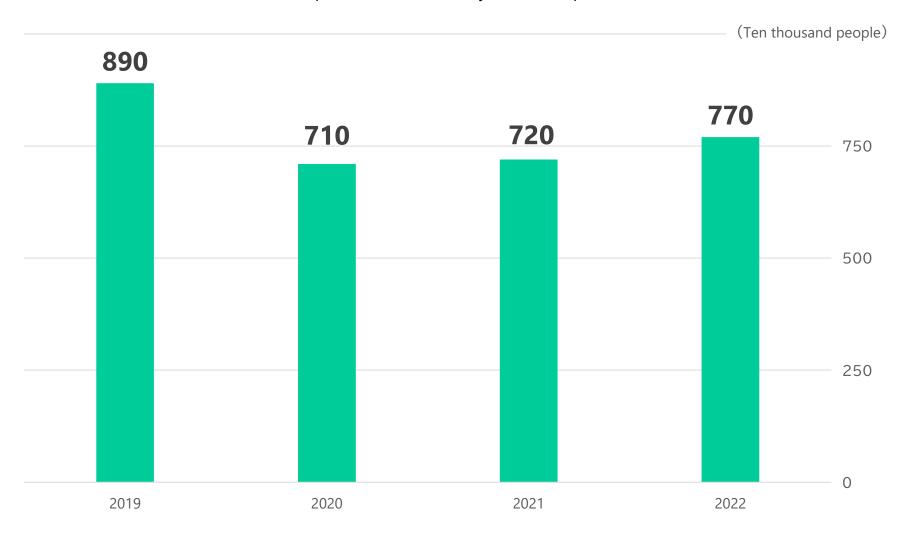

#### **Pachinko player population**

- Pachinko player population in 2022 will be 7.7 million, up for the second year in a row.
- 86.5% before Corona (2019), but expect further recovery with the spread of smart machines.

\*Date of from "Leisure White Paper 2023" by Japan Productivity Center