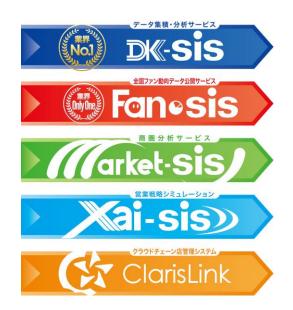

 Among the 18 types of MIRAIGATE services, this fiscal year, we are particularly enhancing three management support services.

#### Market-SIS

## Trade area analysis service

- ✓ Data on more than 4,000 stores
- ✓ Utilizing DK-SIS big data
- ✓ Grasp at a glance your own store, your trade area, and the entire country

#### ClarisLink

## Cloud chain store management system

- ✓ Cloud management of chain store data
- ✓ Device free anytime, anywhere

#### **Labor-saving tools**

✓ Time-consuming machine replacement setup takes only one minute

- DK-SIS is the industry's No. 1 information service (3,257 members) that supports pachinko hall management by collecting and analyzing big data on 1.41 million machines, or 39.7% of all game machines installed nationwide.
- The "DK-SIS Seminar," a Web Seminar for the industry, explained the latest industry trends and sales techniques that connect to the improvement of results, and was viewed by approximately 4,000 industry professionals.