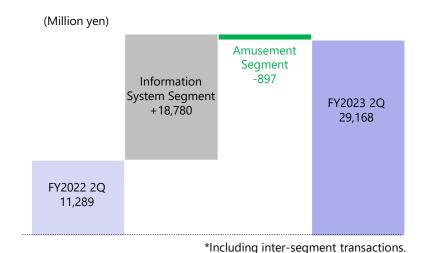

#### **Consolidated Statements of Income (Summary)**

Consolidated results achieved record profits with significant increases in both sales and income.

| (Million yen)                                  | FY2022 Q2 | FY2023 Q2 | YoY change | Rate of change |
|------------------------------------------------|-----------|-----------|------------|----------------|
| Net sales                                      | 11,289    | 29,168    | +17,878    | +158.4%        |
| Gross profit-net                               | 5,233     | 13,701    | +8,467     | +161.8%        |
| Selling, general and administrative expenses   | 4,483     | 5,801     | +1,318     | +29.4%         |
| Operating income                               | 749       | 7,899     | +7,149     | +953.6%        |
| Ordinary income                                | 871       | 7,938     | +7,067     | +810.9%        |
| Net income attributable to owners of the paren | 570       | 5,502     | +4,931     | +864.6%        |

#### **Information System Segment**

Net sales in this segment 27,286 million yen

YoY Change +18,780 million yen

Increase and record sales

+220.8%

#### **Amusement Segment**

Net sales in this segment 1,890 million yen

YoY Change -897 million yen

Decrease in sales

-35.1%

\*Including inter-segment transactions.

Display and control units for games machine manufacturers