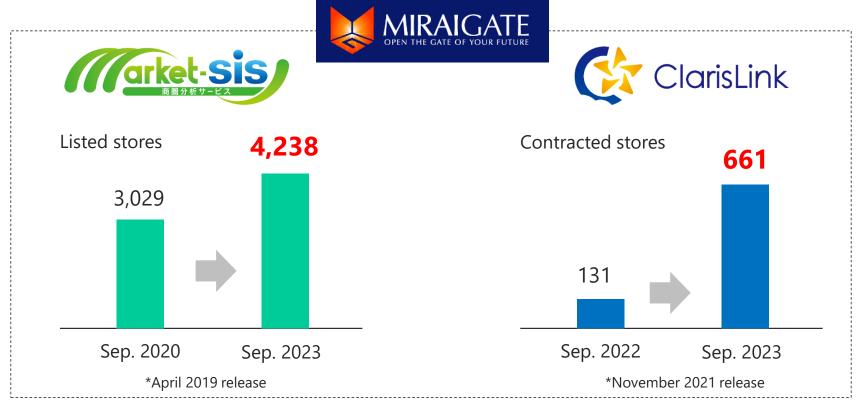

#### Market-SIS

## Trade area analysis service

- ✓ Data on more than 4,000 stores
- ✓ Utilizing DK-SIS big data
- ✓ Grasp at a glance your own store, your trade area, and the entire country

#### ClarisLink

## Cloud chain store management system

- ✓ Cloud management of chain store data
- ✓ Device free anytime, anywhere