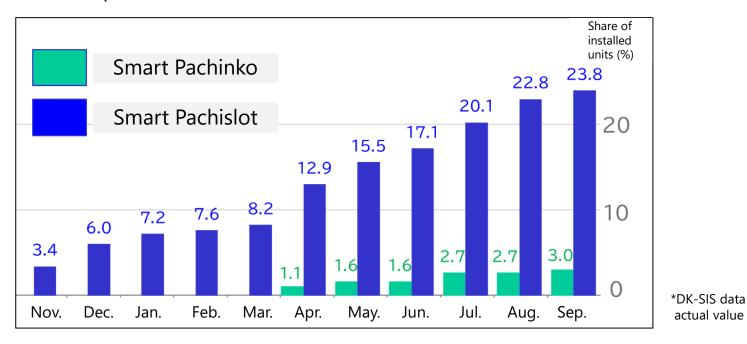

#### **Market Environment in the First Half**

- Smart pachislot machines have been introduced steadily, with a total of 20 models installed by the end of September. The installation rate in the overall pachislot market has reached 23.8%, showing a smooth spread.
- Among the pachislot sales figures from April to September (approximately 400,000 units), smart pachislot machines account for 60% (about 240,000 units).

- ➤ The operational status of the market is robust, with an average from July to September showing a 106.4% increase compared to the same period last year.
- ➤ The operational conditions of pachislot machines have seen a clear recovery trend, attributed to the introduction of smart pachislot machines, resulting in a significant year-on-year increase of 123.3%.