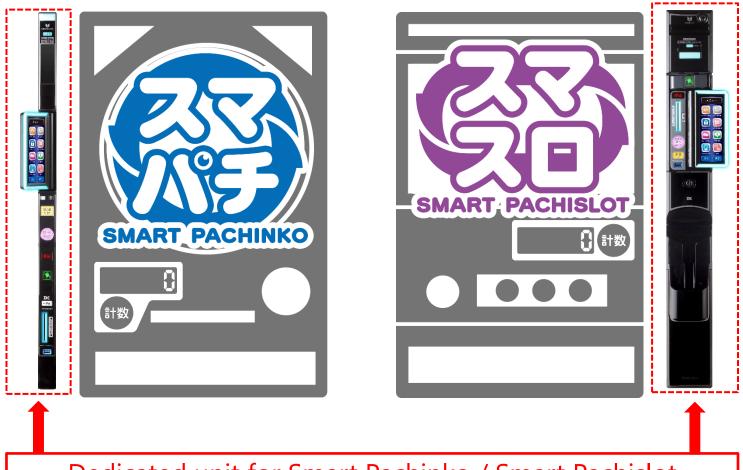

#### **Dedicated unit for Smart Pachinko / Smart Pachislot**

- Dedicated card units are required for smart game machines
- Growing popularity of smart machines increases demand for "VEGASIA" card units dedicated to smart machines

Dedicated unit for Smart Pachinko / Smart Pachislot (VEGASIAIII-SP/SS)