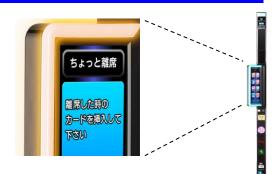

#### Card unit VEGASIA

Security feature that locks the card and protects payouts when leaving the seat is also ideal for securing the game table.

• We are proposing various products and services for pachinko halls and pachinko fans