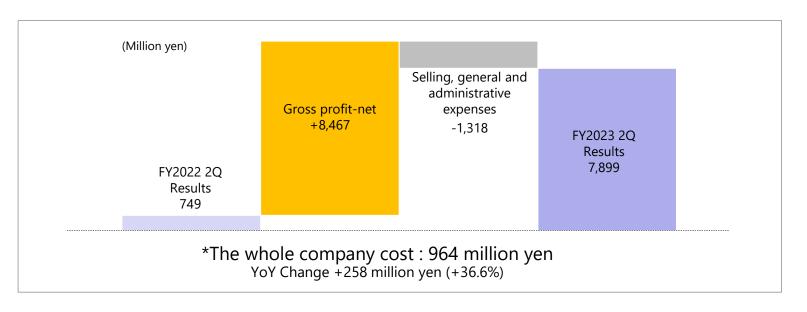

#### **Consolidated Statements of Income (Summary)**

Consolidated results achieved record profits with significant increases in both sales and income.

| (Million yen)                                  | FY2022 Q2 | FY2023 Q2 | YoY change | Rate of change |
|------------------------------------------------|-----------|-----------|------------|----------------|
| Net sales                                      | 11,289    | 29,168    | +17,878    | +158.4%        |
| Gross profit-net                               | 5,233     | 13,701    | +8,467     | +161.8%        |
| Selling, general and administrative expenses   | 4,483     | 5,801     | +1,318     | +29.4%         |
| Operating income                               | 749       | 7,899     | +7,149     | +953.6%        |
| Ordinary income                                | 871       | 7,938     | +7,067     | +810.9%        |
| Net income attributable to owners of the paren | 570       | 5,502     | +4,931     | +864.6%        |