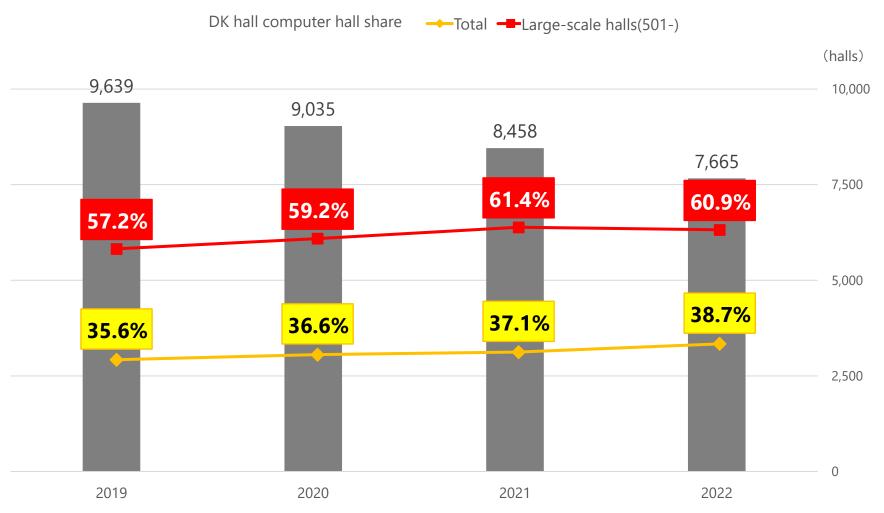

#### Number of halls and share of DK hall computers

• Number of pachinko halls is declining, but our market share is increasing, especially among large parlors (No.1 in the industry)

<sup>\*</sup>Market scale (gross profit) is estimated from actual DK-SIS data.

<sup>\*</sup>Number of halls data from: National Police Agency "Current State of Amusement and Entertainment Business, etc., and State of Control of Offenses Related to Amusement and Entertainment Business, etc."