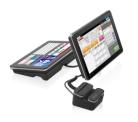

#### **Information terminals for fans (Large LCD)**

**REVOLA** 

BIGMO PREMIUM II

It displays machine data such as big wins and starts, produces images, lights and sounds matched to the machine, and allows fans to call staff.