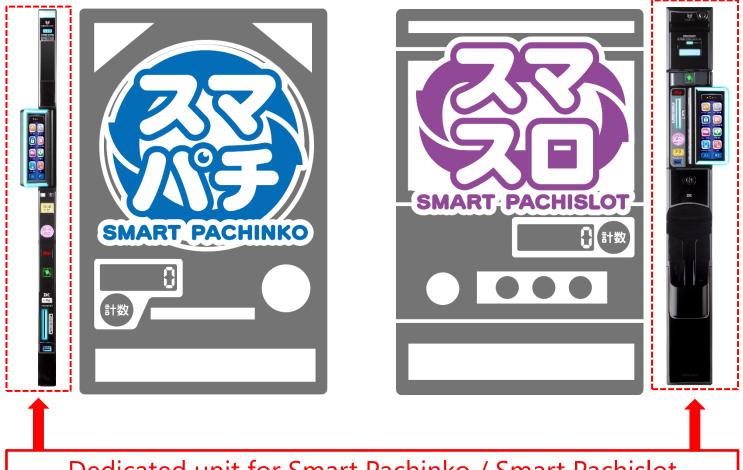

### **Dedicated unit for Smart Pachinko / Smart Pachislot**

- Dedicated card units are required for smart machines
- Growing popularity of smart machines increases demand for "VEGASIA" card units dedicated to smart machines

Dedicated unit for Smart Pachinko / Smart Pachislot (VEGASIAIII-SP/SS)