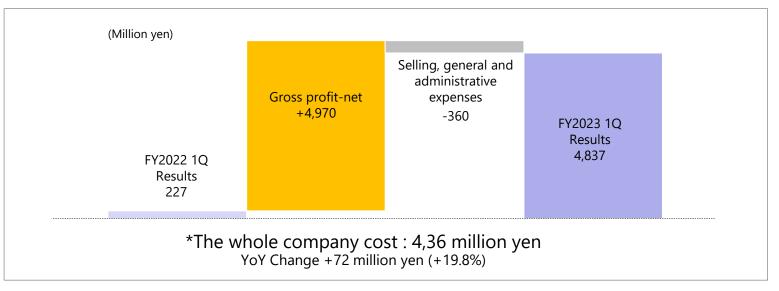

### **Consolidated Statements of Income (Summary)**

Increase in sales and significant increase in profit

| (Million yen)                                  | FY2022 Q1 | FY2023 Q1 | YoY change | Rate of change |
|------------------------------------------------|-----------|-----------|------------|----------------|
| Net sales                                      | 5,818     | 15,965    | +10,146    | +174.4%        |
| Gross profit-net                               | 2,433     | 7,403     | +4,970     | +204.2%        |
| Selling, general and administrative expenses   | 2,205     | 2,566     | +360       | +16.4%         |
| Operating income                               | 227       | 4,837     | +4,609     |                |
| Ordinary income                                | 306       | 4,855     | +4,548     |                |
| Net income attributable to owners of the paren | 191       | 3,369     | +3,177     | _              |

<sup>\*</sup> If the growth rate exceeds 1000%, it is indicated as "-".