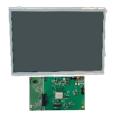

### Large LCD Information terminals for fans

### Large LCD Information REVOLA terminals for fans

#### **Information terminals for fans (Large LCD)**

**REVOLA** 

BIGMO PREMIUM II

It displays machine data such as big wins and starts, produces images, lights and sounds matched to the machine, and allows fans to call staff.