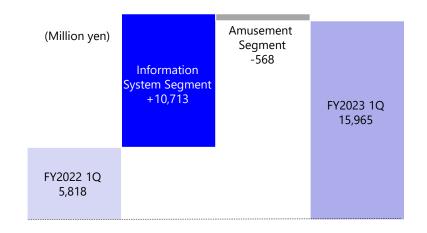

### **Consolidated Statements of Income (Summary)**

Increase in sales and significant increase in profit

| (Million yen)                                  | FY2022 Q1 | FY2023 Q1 | YoY change | Rate of change |
|------------------------------------------------|-----------|-----------|------------|----------------|
| Net sales                                      | 5,818     | 15,965    | +10,146    | +174.4%        |
| Gross profit-net                               | 2,433     | 7,403     | +4,970     | +204.2%        |
| Selling, general and administrative expenses   | 2,205     | 2,566     | +360       | +16.4%         |
| Operating income                               | 227       | 4,837     | +4,609     |                |
| Ordinary income                                | 306       | 4,855     | +4,548     |                |
| Net income attributable to owners of the paren | 191       | 3,369     | +3,177     | _              |

# (Million yen) Information System Segment +10,713 FY2022 1Q 5,818 Amusement Segment -568 FY2023 1Q 15,965

Display and control units for games machine manufacturers