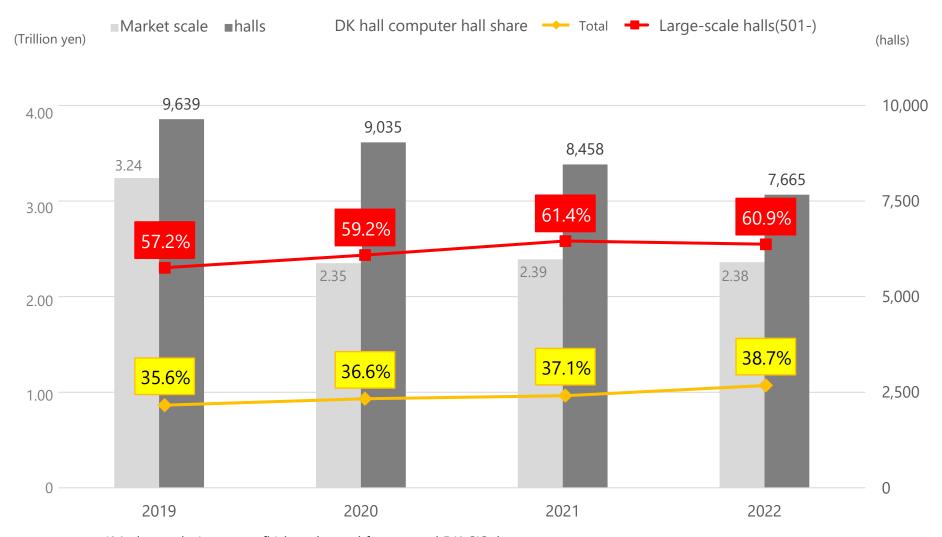

### Market scale (gross profit), number of halls and share of DK hall computers

Although the market is shrinking gradually, DK market share is No.1 in industry, particularly at large halls

<sup>\*</sup>Market scale (gross profit) is estimated from actual DK-SIS data.

<sup>\*</sup>Number of halls data from: National Police Agency "Current State of Amusement and Entertainment Business, etc., and State of Control of Offenses Related to Amusement and Entertainment Business, etc."