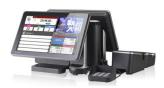

#### **Prize management**

This is a system to exchange acquired pachinko balls for prizes. POS SP-01 can operated without a keyboard using a large 15.6 inch touch panel LCD. It can also be operated as a self-service POS.