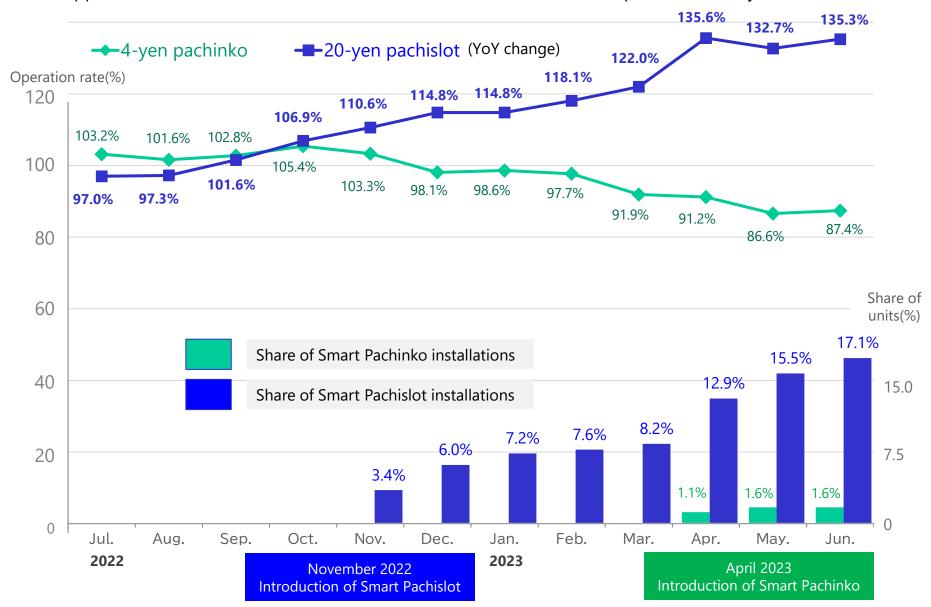

### Operation (based on out) Monthly trend in YoY change

The appearance of Smart Pachislot in November 2022 will increase the operation of 20-yen Pachislot